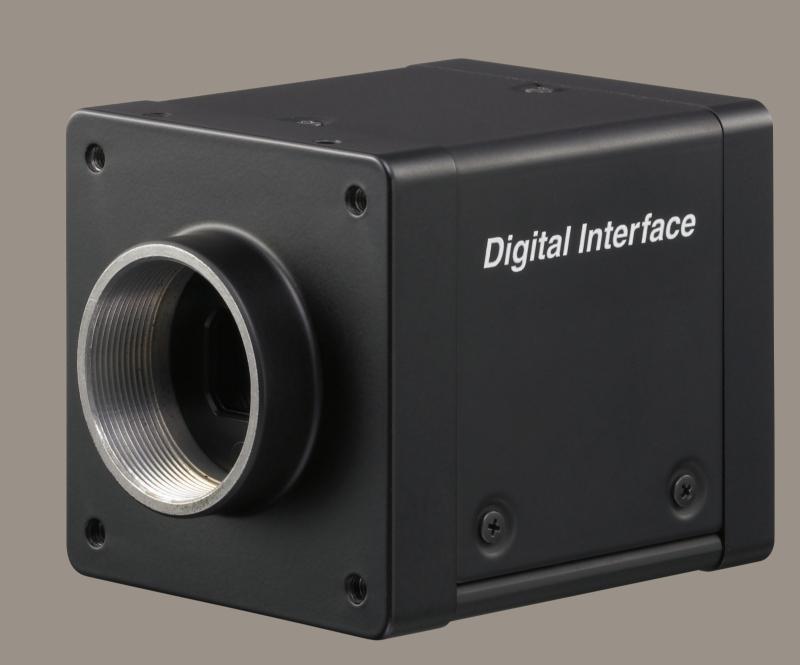

# Maximum speed. Maximum detail.

XCG Series

Capture everything with the Sony XCG-H280E

camera.

### The XCG series from the needs of dema high-end security ar range of resolutions edge sensor technol essence, and small choose XCG came

The XCG series from Sony utilises GigE Vision Technology to perfectly fit the needs of demanding applications, such as factory automation, high-end security and intelligent traffic systems. They offer a flexible range of resolutions from VGA to 5Mp via full HD and combine cutting edge sensor technology with a smart, robust design. If speed is of the essence, and small object detection is of paramount importance, choose XCG cameras from Sony and see the bigger picture.