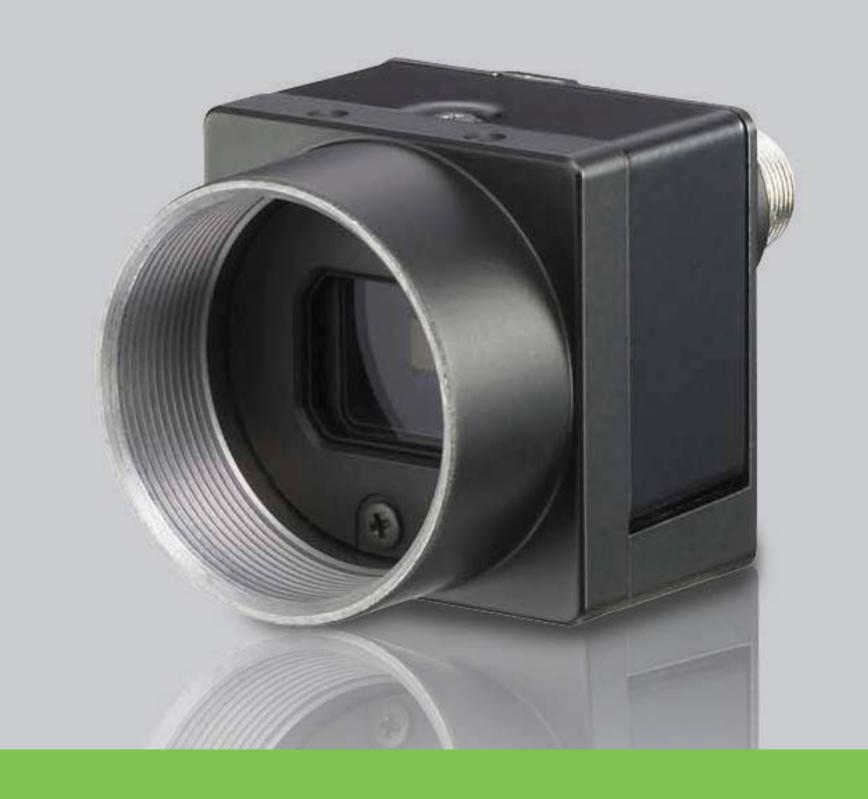

#### XCD-MV6

## from Sony.

Trust Sony to create the world's smallest C-Mount digital machine vision camera.

Now we've redefined the standard once again with the revolutionary new XCD-MV6 Micro Camera. This marvel of miniaturisation is less than two-thirds the size of the cubic XC-HR50, designed for easy installation and machine downsizing. A high speed camera that perfectly captures the spirit of innovation that has distinguished Sony for decades.