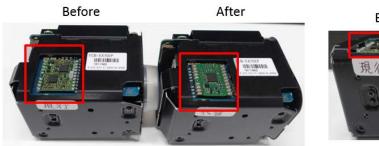

#### Comments:

Specification: no change EMC emission: No change

Power consumption: reduced by 0.4W

Appearance: On FCB-EX15EP and FCB-EX15E, the change of DC-DC converter will be noticeable:

# FCB-EX15E/P External Appearance

The new circuit board will be located a bit upper side, however it is not over the FCB outside surface.