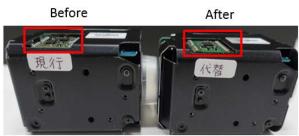

#### Comments:

Specification: no change EMC emission: No change

Power consumption: reduced by 0.4W

Appearance: On FCB-EX15EP and FCB-EX15E, the change of DC-DC converter will be noticeable:

# FCB-EX15E/P External Appearance

The new circuit board will be located a bit upper side, however it is not over the FCB outside surface.